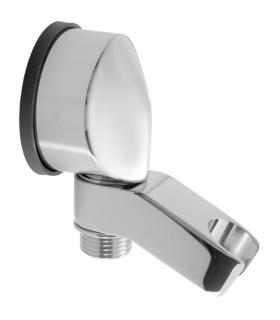

# Standard Luxury Water Supply Elbow with Handshower Holder

### **FEATURES:**

- Brass water supply elbow with swivel handshower holder
- 1/2" Female inlet x 1/2" Male outlet
- Swivel design allows for positioning of handshower left or right
- Conical end of hose sits in holder
- Consists of 6401 & 8016