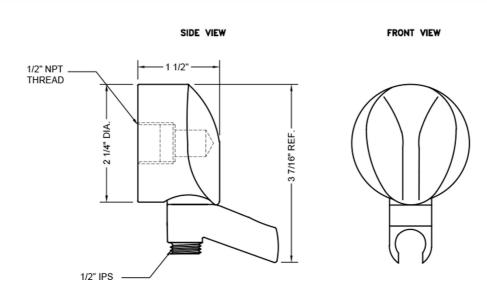

01 & 8016

### **AVAILABLE FINISHES:**

| Polished Chrome (PCH)   | Satin Chrome (SC)   | Bronze Umber (BU)    |
|-------------------------|---------------------|----------------------|
| Satin Nickel (SN)       | Pewter (PEW)        | Caramel Bronze (CB)  |
| Polished Nickel (PN)    | Antique Brass (AB)  | Antique Copper (ACU) |
| Oil-Rubbed Bronze (ORB) | Polished Brass (PB) | Polished Copper (PCU |
| Vintage Bronze (VB)     | Satin Brass (SB)    | Matte Black (MBK)    |
| Satin Gold (SG)         | Polished Gold (PG)  | Black Nickel (BKN)   |
| Bombay Gold (BG)        | Jewelers Gold (JG)  | Europa Bronze (EB)   |
| White (WH)              | Sedona Beige (SDB)  | Tristan Brass (TB)   |
| Unlacquered Brass (ULB) | Satin Cooper (SCU)  |                      |

#### SPECIFICATION DRAWING: