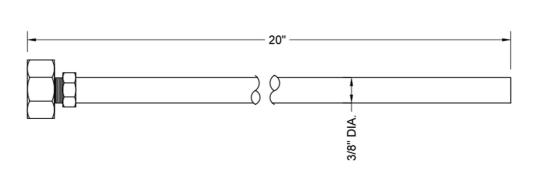

**AVAILABLE FINISHES:**

| Polished Chrome (PCH)   | Satin Chrome (SC)   | Bronze Umber (BU)     |
|-------------------------|---------------------|-----------------------|
| Satin Nickel (SN)       | Pewter (PEW)        | Caramel Bronze (CB)   |
| Polished Nickel (PN)    | Antique Brass (AB)  | Antique Copper (ACU)  |
| Oil-Rubbed Bronze (ORB) | Polished Brass (PB) | Polished Copper (PCU) |
| Vintage Bronze (VB)     | Satin Brass (SB)    | Matte Black (MBK)     |
| Satin Gold (SG)         | Polished Gold (PG)  | Black Nickel (BKN)    |
| Bombay Gold (BG)        | Jewelers Gold (JG)  | Europa Bronze (EB)    |
| White (WH)              | Sedona Beige (SDB)  | Tristan Brass (TB)    |
| Unlacquered Brass (ULB) | Satin Cooper (SCU)  |                       |

#### **SPECIFICATION DRAWING:**