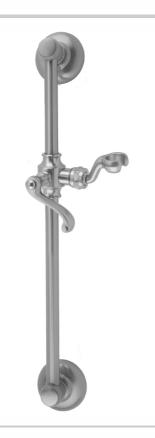

# 24" Traditional Wall Bar with Ribbon Lever Handle

#### **FEATURES:**

- 24" Traditional design brass wall barAdjustable height and angle
- Fork on ball joint allows for easy height & angle adjustment of handshower
- Slider moves up & down & side to side
- Conical end of hose sits in fork holder
- Other handle style models are available
- Mounting hardware included