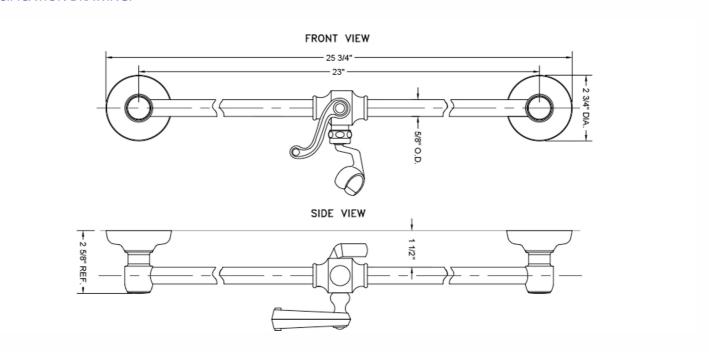

luded

### **AVAILABLE FINISHES:**

| Polished Chrome (PCH)   | Satin Chrome (SC)   | Bronze Umber (BU)    |
|-------------------------|---------------------|----------------------|
| Satin Nickel (SN)       | Pewter (PEW)        | Caramel Bronze (CB)  |
| Polished Nickel (PN)    | Antique Brass (AB)  | Antique Copper (ACU) |
| Oil-Rubbed Bronze (ORB) | Polished Brass (PB) | Polished Copper (PCU |
| Vintage Bronze (VB)     | Satin Brass (SB)    | Matte Black (MBK)    |
| Satin Gold (SG)         | Polished Gold (PG)  | Black Nickel (BKN)   |
| Bombay Gold (BG)        | Jewelers Gold (JG)  | Europa Bronze (EB)   |
| White (WH)              | Sedona Beige (SDB)  | Tristan Brass (TB)   |
| Unlacquered Brass (ULB) | Satin Cooper (SCU)  |                      |

#### **SPECIFICATION DRAWING:**