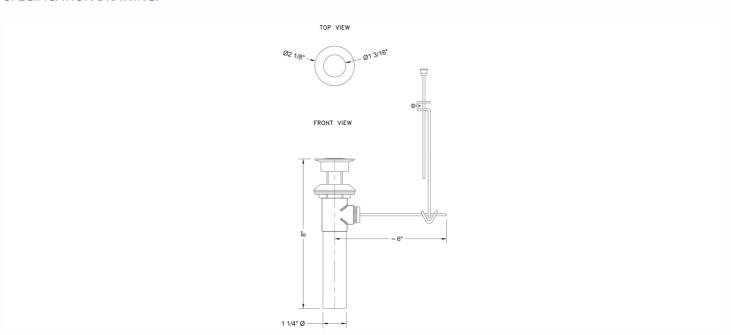

## **AVAILABLE FINISHES:**

| Polished Chrome (PCH)   | Satin Chrome (SC)   | Bronze Umber (BU)     |
|-------------------------|---------------------|-----------------------|
| Satin Nickel (SN)       | Pewter (PEW)        | Caramel Bronze (CB)   |
| Polished Nickel (PN)    | Antique Brass (AB)  | Antique Copper (ACU)  |
| Oil-Rubbed Bronze (ORB) | Polished Brass (PB) | Polished Copper (PCU) |
| Vintage Bronze (VB)     | Satin Brass (SB)    | Matte Black (MBK)     |
| Satin Gold (SG)         | Polished Gold (PG)  | Black Nickel (BKN)    |
| Bombay Gold (BG)        | Jewelers Gold (JG)  | Europa Bronze (EB)    |
| White (WH)              | Sedona Beige (SDB)  | Tristan Brass (TB)    |
| Unlacquered Brass (ULB) | Satin Cooper (SCU)  |                       |

#### SPECIFICATION DRAWING:



### **COMPLIANCES:**

Complies with: ASME A112.18.2-2015/CSA B125.2-15