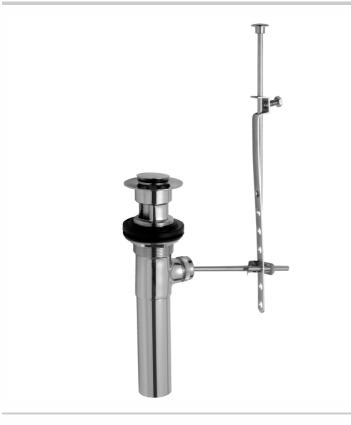

# Fully Polished & Plated Pop-Up Lavatory Drain with Overflow

#### **FEATURES:**

- Fully polished & plated
- Adjustable all brass stopper
  Fits 1<sup>1</sup>/<sub>2</sub>" sink opening
- With overflow