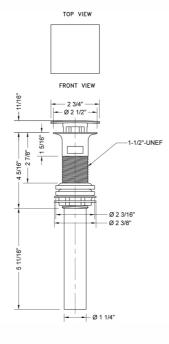

top
- Drain is always opened in basin
- Ideal for vessel sinks
- With overflow



## **AVAILABLE FINISHES:**

| Polished Chrome (PCH)   | Satin Chrome (SC)   |
|-------------------------|---------------------|
| Satin Nickel (SN)       | Pewter (PEW)        |
| Polished Nickel (PN)    | Antique Brass (AB)  |
| Oil-Rubbed Bronze (ORB) | Polished Brass (PB) |
| Vintage Bronze (VB)     | Satin Brass (SB)    |
| Satin Gold (SG)         | Polished Gold (PG)  |
| Bombay Gold (BG)        | Jewelers Gold (JG)  |
| White (WH)              | Sedona Beige (SDB)  |
| Unlacquered Brass (ULB) | Satin Cooper (SCU)  |

Bronze Umber (BU) Caramel Bronze (CB) Antique Copper (ACU) Polished Copper (PCU) Matte Black (MBK) Black Nickel (BKN) Europa Bronze (EB) Tristan Brass (TB)

## **SPECIFICATION DRAWING:**