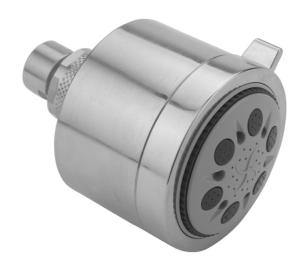

# Cylindrica 5 Power Spray Showerhead - 2.0 GPM

Model #: S179-2.0-

## **FEATURES:**

- 5 function showerhead
- 1/2 male threads
- Tab on adjusting ring allows for easy, adjustment of functions
- Contemporary design

**IDEAL FOR LOW WATER PRESSURE** 