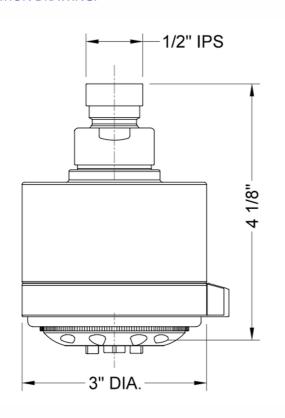

# Cylindrica 5 Power Spray Showerhead - 2.0 GPM

Model #: S179-2.0-





## **FEATURES:**

- 5 function showerhead
- 1/2 male threads
- Tab on adjusting ring allows for easy, adjustment of functions
- Contemporary design

**IDEAL FOR LOW WATER PRESSURE** 

# **AVAILABLE FINISHES:**

Polished Chrome (PCH) Satin Chrome (SC) Bronze Umber (BU) Satin Nickel (SN) Pewter (PEW) Caramel Bronze (CB) Polished Nickel (PN) Antique Copper (ACU) Antique Brass (AB) Oil-Rubbed Bronze (ORB) Polished Brass (PB) Polished Copper (PCU) Vintage Bronze (VB) Satin Brass (SB) Matte Black (MBK) Satin Gold (SG) Polished Gold (PG) Black Nickel (BKN)

Satin Cooper (SCU)

## **SPECIFICATION DRAWING:**



#### **SPRAY PATTERNS:**





Massage







Pow

er Rain Power Spray