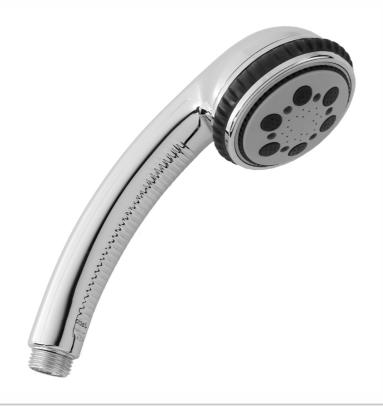

## **FEATURES:**

- 5 function handshower with 3" face
- ½" IPS male threads
- Rubber ring for easy grip, no slip adjustment of functions
- Comfortable ergonomic design
- IDEAL FOR LOW WATER PRESSURE