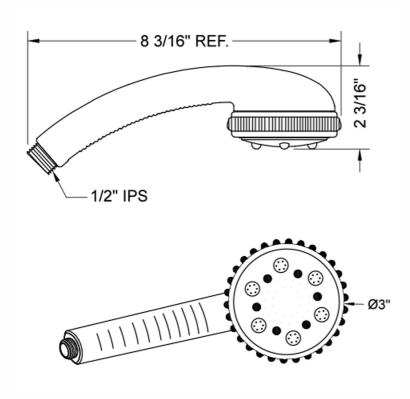

## **FEATURES:**

- 5 function handshower with 3" face
- ½" IPS male threads
- Rubber ring for easy grip, no slip adjustment of functions
- Comfortable ergonomic design
- IDEAL FOR LOW WATER PRESSURE

## **AVAILABLE FINISHES:**

Polished Chrome (PCH) Satin Chrome (SC) Bronze Umber (BU) Satin Nickel (SN) Pewter (PEW) Caramel Bronze (CB) Polished Nickel (PN) Antique Brass (AB) Antique Copper (ACU) Oil-Rubbed Bronze (ORB) Polished Brass (PB) Polished Copper (PCU) Vintage Bronze (VB) Satin Brass (SB) Matte Black (MBK) Satin Gold (SG) Polished Gold (PG) Black Nickel (BKN)

## SPECIFICATION DRAWING:



## SPRAY PATTERNS:

Satin Cooper (SCU)





Massage