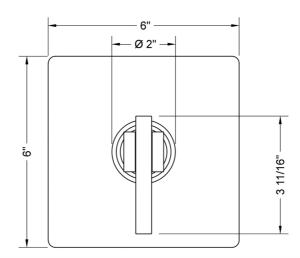

NISHES:**

| Polished Chrome (PCH)   | Satin Chrome (SC)   | Bronze Umber (BU)     |
|-------------------------|---------------------|-----------------------|
| Satin Nickel (SN)       | Pewter (PEW)        | Caramel Bronze (CB)   |
| Polished Nickel (PN)    | Antique Brass (AB)  | Antique Copper (ACU)  |
| Oil-Rubbed Bronze (ORB) | Polished Brass (PB) | Polished Copper (PCU) |
| Vintage Bronze (VB)     | Satin Brass (SB)    | Matte Black (MBK)     |
| Satin Gold (SG)         | Polished Gold (PG)  | Black Nickel (BKN)    |
| Bombay Gold (BG)        | Jewelers Gold (JG)  | Europa Bronze (EB)    |
| White (WH)              | Sedona Beige (SDB)  | Tristan Brass (TB)    |
| Unlacquered Brass (ULB) | Satin Cooper (SCU)  |                       |

### **SPECIFICATION DRAWING:**

### FRONT VIEW