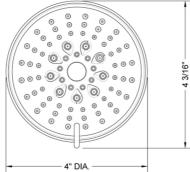

#### SPECIFICATION DRAWING:

#### **FEATURES:**

- 4" diameter 6 function showerhead with pause control to conserve water
- Pause control is not a positive shut-off
- 1/2" IPS adjustable brass ball joint to adjust angle of showerhead
- Available flow rates: 2.5, 2.0, 1.75 & 1.5 GPM
- 2.0 GPM—WaterSense approved
- JX7<sup>®</sup> Technology