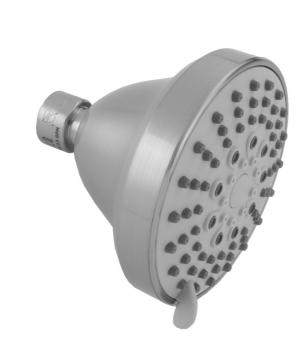

## SHOWERALL® 6 Function Showerhead with JX7® Technology

#### **FEATURES:**

- 4" diameter 6 function showerhead with pause control to conserve water
- Pause control is not a positive shut-off
- 1/2" IPS adjustable brass ball joint to adjust angle of showerhead
- Available flow rates: 2.5, 2.0, 1.75 & 1.5 GPM
- 2.0 GPM—WaterSense approved
- JX7<sup>®</sup> Technology