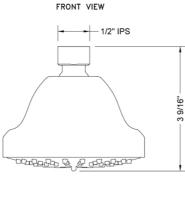

## SHOWERALL® 6 Function Showerhead with JX7® Technology

# Confidence from start to finish

### Model #: \$165-



#### **FEATURES:**

- 4" diameter 6 function showerhead with pause control to conserve water
- Pause control is not a positive shut-off
- 1/2" IPS adjustable brass ball joint to adjust angle of showerhead
- Available flow rates: 2.5, 2.0, 1.75 & 1.5 GPM
- 2.0 GPM—WaterSense approved
- JX7<sup>®</sup> Technology

**AVAILABLE FINISHES:** Polished Chrome (PCH) Satin Nickel (SN) Polished Brass (PB)

Polished Nickel (PN)

#### SPECIFICATION DRAWING:





#### **SPRAY PATTERNS:**













Nebulizing Mist<sup>®</sup>



Nebulizing Mist<sup>®</sup>/Full Rain

Control

Pause







Complies with: ASME A112.18.1-2012/CSA B125.1-12