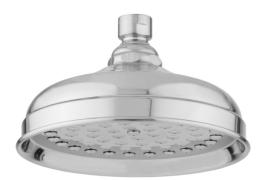

# Michelle Rainhead Model #: \$183-

### **FEATURES:**

- A POWER SHOWER
- 1/2" IPS adjustable brass ball joint to adjust angle of showerhead
- 6" diameter with 61 sprays for full rain effect • Unique interior channeling system disperses water evenly creating a pressurized rainspray for an exhilarating shower
- experience • Available flow rate: 2.5, 2.0, 1.75 & 1.5 GPM

#### **AVAILABLE FINISHES:**

Polished Nickel (PN)

Polished Chrome (PCH) Satin Chrome (SC) Antique Brass (AB) Satin Nickel (SN) Polished Brass (PB)