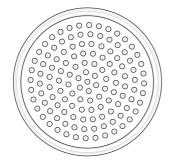

# Michelle Rainhead Model #: \$183-





### **FEATURES:**

- A POWER SHOWER
- 1/2" IPS adjustable brass ball joint to adjust angle of showerhead
- 6" diameter with 61 sprays for full rain effect • Unique interior channeling system disperses water evenly creating a pressurized rainspray for an exhilarating shower
- experience • Available flow rate: 2.5, 2.0, 1.75 & 1.5 GPM

#### **AVAILABLE FINISHES:**

Polished Nickel (PN)

Polished Chrome (PCH) Satin Chrome (SC) Antique Brass (AB) Satin Nickel (SN) Polished Brass (PB)

### SPECIFICATION DRAWING:



BOTTOM VIEW



## **SPRAY PATTERNS:**



#### ANGLES AND FLOW RATES: