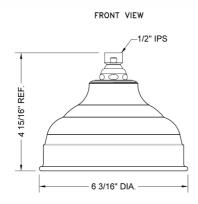

# Michelle Rainhead Model #: \$183-





### **FEATURES:**

- A POWER SHOWER
- 1/2" IPS adjustable brass ball joint to adjust angle of showerhead
- 6" diameter with 61 sprays for full rain effect • Unique interior channeling system disperses water evenly creating a pressurized rainspray for an exhilarating shower
- experience • Available flow rate: 2.5, 2.0, 1.75 & 1.5 GPM

#### **AVAILABLE FINISHES:**

Polished Nickel (PN)

Polished Chrome (PCH) Satin Chrome (SC) Antique Brass (AB) Satin Nickel (SN) Polished Brass (PB)

### SPECIFICATION DRAWING:



BOTTOM VIEW



## **SPRAY PATTERNS:**



#### ANGLES AND FLOW RATES: