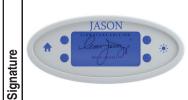

A 120V system that includes a 1HP, variable speed blower with integral heater; automatic purge cycle; (2) Chromatherapy mood lights; Automatic Ozone System; a digital control with LCD display; low water level and temperature sensors; enhanced user control options; a 20-minute timer; and Bluetooth Sound Immersion System.

Control keypad operates blower and blower speed for continuous, wave, or pulse massage modes, LED Chromatherapy lights, and shows equipment status, water tempurature, and time remaining.

**Construction:** Fiberglass reinforced acrylic bath with Level Form<sup>™</sup> full-support base.