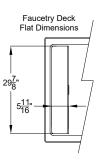

Note: Dimensional Tolerances: +1/4"

Drop-in-Hole Size:See DiagramOperating Capacity:48 Gal.Overflow Capacity:90 Gal.Floor Loading / sq.ft.55.5 / 52.6 lbs.Carton Wt.:183 / 145 lbs.Cube:36.6 ft.3

A 120V system that includes a 1HP, variable speed blower with integral heater; automatic purge cycle; an electronic control that operates blower and blower speed for continuous, wave, or massage pulse modes; and a 20-minute timer.