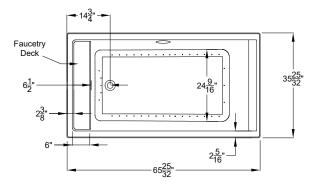

Note: Dimensional Tolerances: +1/4"

Drop-in-Hole Size:See DiagramOperating Capacity:48 Gal.Overflow Capacity:90 Gal.Floor Loading / sq.ft.55.5 / 52.6 lbs.Carton Wt.:183 / 145 lbs.Cube:36.6 ft.3

A 120V system that includes a 1HP, variable speed blower with integral heater; automatic purge cycle; an electronic control that operates blower and blower speed for continuous, wave, or massage pulse modes; and a 20-minute timer.