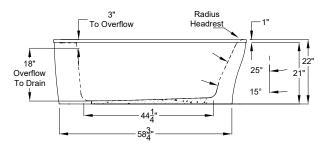

Note: Dimensional Tolerances: +1/4"

Drop-in-Hole Size:See DiagramOperating Capacity:48 Gal.Overflow Capacity:90 Gal.Floor Loading / sq.ft.55.5 / 52.6 lbs.Carton Wt.:183 / 145 lbs.Cube:36.6 ft.3

A 120V system that includes a 1HP, variable speed blower with integral heater; automatic purge cycle; an electronic control that operates blower and blower speed for continuous, wave, or massage pulse modes; and a 20-minute timer.