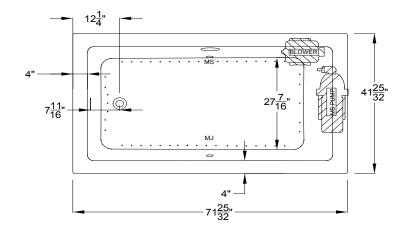

## forma® Collection Specifications **RE635** MicroSilk<sup>®</sup>- AirMasseur<sup>®</sup>

Patents received or pending

Includes Linear Overflow Drain Assembly

40" x 70"

60 Gal.

122 Gal.

49.1 lbs.

175 lbs.

46 ft.<sup>3</sup>

Standard

Premier

Note: Dimensional Tolerances: +1/4"

Drop-in-Hole Size: **Operating Capacity: Overflow Capacity:** Floor Loading / sq.ft. Carton Wt.: Cube:

Construction: Fiberglass reinforced acrylic bath with Level Form<sup>™</sup> full-support base.