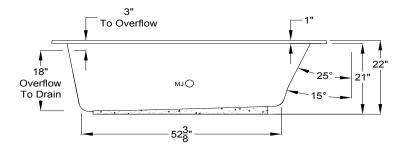

## forma® Collection Specifications **RE635** MicroSilk<sup>®</sup>- AirMasseur<sup>®</sup>

Patents received or pending

Includes Linear Overflow Drain Assembly

40" x 70"

60 Gal.

122 Gal.

49.1 lbs.

175 lbs.

46 ft.<sup>3</sup>

Standard

Premier

Note: Dimensional Tolerances: +1/4"

Drop-in-Hole Size: **Operating Capacity: Overflow Capacity:** Floor Loading / sq.ft. Carton Wt.: Cube:

Construction: Fiberglass reinforced acrylic bath with Level Form<sup>™</sup> full-support base.