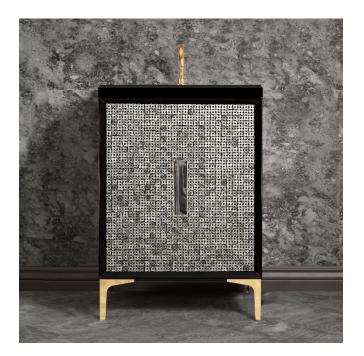

# VAN24B-016-06

24" BLACK MOTHER OF PEARL WITH 8" ARTISAN GLASS HARDWARE BLACK TIGER PRISM GLASS

#### **DETAILS**

1" Plywood Construction

Gloss Finish

Full 3/4" Finished Back

Adjustable Interior Shelf

3 Way Adjustable European Soft Close Hinges

Multiple Leg Height Options