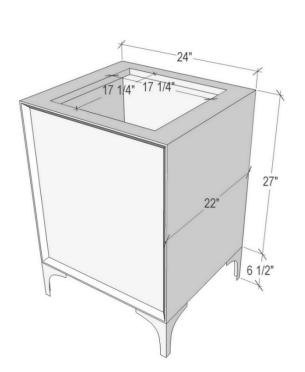

#### **DETAILS**

1" Plywood Construction

Gloss Finish

Full 3/4" Finished Back

Adjustable Interior Shelf

3 Way Adjustable European Soft Close Hinges

Multiple Leg Height Options

## 24" VANITY TOP OPTIONS

(See Vanity Top Spec Sheet for Details)

| Outside Diameter W 24" D 22" H 1.5" Includes 4" Backlash |                                           |
|----------------------------------------------------------|-------------------------------------------|
| VT24W-01                                                 | 14" x 14" Sink Cutout with 1 Faucet Hole  |
| VT24W-03                                                 | 14" x 14" Sink Cutout with 3 Faucet Holes |