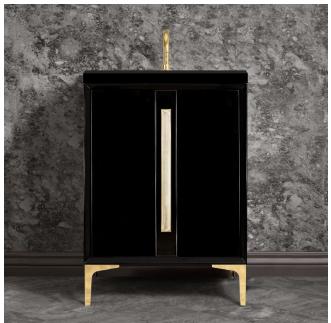

# VAN24B-021

24" BLACK TUXEDO WITH 18" ARTISAN GLASS HARDWARE **EGLOMISE PRISM GLASS** 

#### **DETAILS**

1" Plywood Construction

Gloss Finish

Full 3/4" Finished Back

Adjustable Interior Shelf

3 Way Adjustable European Soft Close Hinges

Multiple Leg Height Options