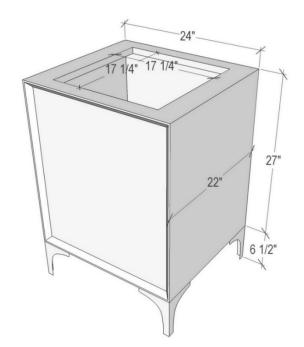

# 24" VANITY TOP OPTIONS

(See Vanity Top Spec Sheet for Details)

| Outside Diameter W 24" D 22" H 1.5" Includes 4" Backlash |                                           |
|----------------------------------------------------------|-------------------------------------------|
| VT24W-01                                                 | 14" x 14" Sink Cutout with 1 Faucet Hole  |
| VT24W-03                                                 | 14" x 14" Sink Cutout with 3 Faucet Holes |