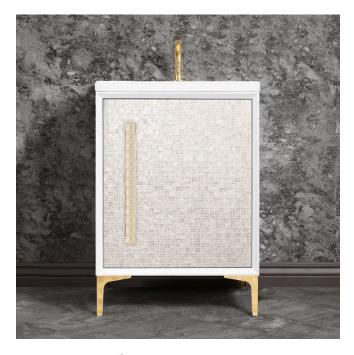

## **VAN24W-018**

24" WHITE MOTHER OF PEARL WITH 18" ARTISAN GLASS HARDWARE EGLOMISE PYRAMID PRISM GLASS

#### **DETAILS**

1" Plywood Construction

Gloss Finish

Full 3/4" Finished Back

Adjustable Interior Shelf

3 Way Adjustable European Soft Close Hinges

Multiple Leg Height Options