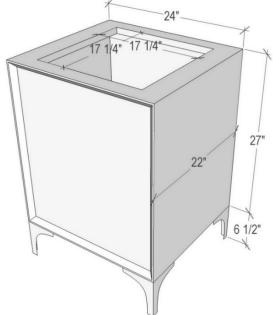

# 24" VANITY TOP OPTIONS (See Vanity Top Spec Sheet for Details)

Outside Diameter W 24" D 22" H 1.5" Includes 4" Backlash

VT24W-01 14" x 14" Sink Cutout with 1 Faucet Hole
VT24W-03 14" x 14" Sink Cutout with 3 Faucet Holes