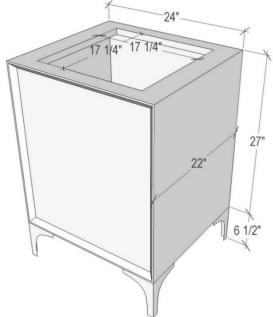

# 24" VANITY TOP OPTIONS (See Vanity Top Spec Sheet for Details)

Outside Diameter W 24" D 22" H 1.5" Includes 4" Backlash

VT24W-01 14" x 14" Sink Cutout with 1 Faucet Hole
VT24W-03 14" x 14" Sink Cutout with 3 Faucet Holes