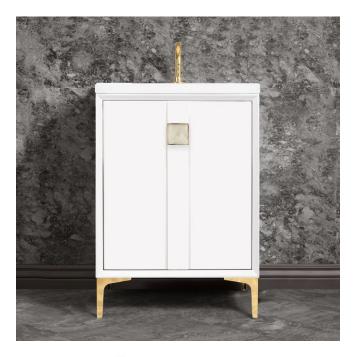

## **VAN24W-019**

24" WHITE TUXEDO WITH 3" ARTISAN GLASS HARDWARE EGLOMISE PRISM GLASS

#### **DETAILS**

1" Plywood Construction

Gloss Finish

Full 3/4" Finished Back

Adjustable Interior Shelf

3 Way Adjustable European Soft Close Hinges

Multiple Leg Height Options