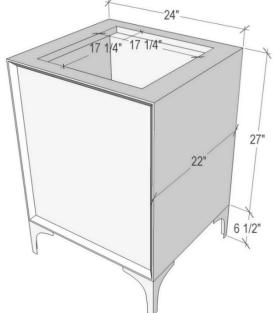

# 24" VANITY TOP OPTIONS (See Vanity Top Spec Sheet for Details)

Outside Diameter W 24" D 22" H 1.5" Includes 4" Backlash

VT24W-01 14" x 14" Sink Cutout with 1 Faucet Hole
VT24W-03 14" x 14" Sink Cutout with 3 Faucet Holes