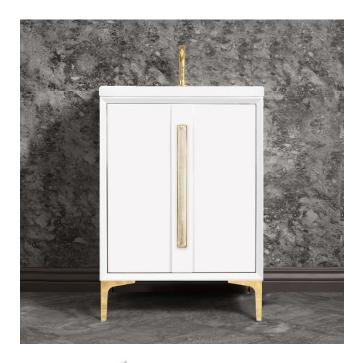

# VAN24W-021

24" WHITE TUXEDO WITH 18" ARTISAN GLASS HARDWARE EGLOMISE PRISM GLASS

### **DETAILS**

1" Plywood Construction

Gloss Finish

Full 3/4" Finished Back

Adjustable Interior Shelf

3 Way Adjustable European Soft Close Hinges

Multiple Leg Height Options

## HARDWARE AND LEG FINISH OPTIONS

| PB | Polished Brass  |
|----|-----------------|
| SB | Satin Brass     |
| PN | Polished Nickel |
| SN | Satin Nickel    |