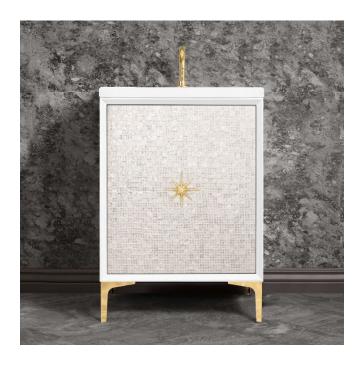

## **VAN24W-028**

24" WHITE MOTHER OF PEARL WITH STAR HARDWARE

#### **DETAILS**

1" Plywood Construction

Gloss Finish

Full 3/4" Finished Back

Adjustable Interior Shelf

3 Way Adjustable European Soft Close Hinges

Multiple Leg Height Options

### HARDWARE AND LEG FINISH OPTIONS

PB Polished Brass
SB Satin Brass