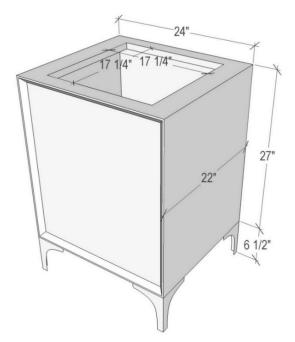

## **VAN24W-028**

24" WHITE MOTHER OF PEARL WITH STAR HARDWARE

# 24" VANITY TOP OPTIONS (See Vanity Top Spec Sheet for Details)

Outside Diameter W 24" D 22" H 1.5" Includes 4" BacklashVT24W-0114" x 14" Sink Cutout with 1 Faucet HoleVT24W-0314" x 14" Sink Cutout with 3 Faucet Holes