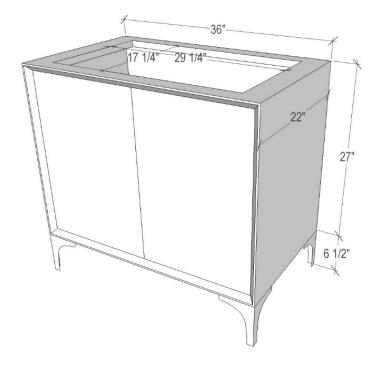

# 36" VANITY TOP OPTIONS (See Vanity Top Spec Sheet for Details)

| Outside Diameter W 36" D 22" H 1.5" Includes 4" Backlash |                                           |  |
|----------------------------------------------------------|-------------------------------------------|--|
| VT36W-01 18" x 12" Sink Cutout with 1 Faucet Hole        |                                           |  |
| VT36W-03                                                 | 18" x 12" Sink Cutout with 3 Faucet Holes |  |