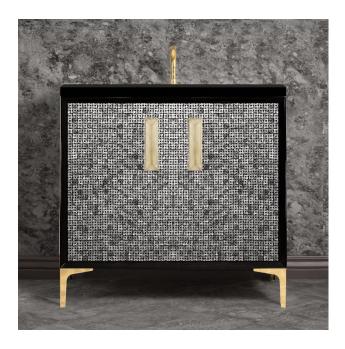

# **VAN36B-016**

36" BLACK MOTHER OF PEARL WITH 8" ARTISAN GLASS HARDWARE EGLOMISE PRISM GLASS

### **DETAILS**

1" Plywood Construction

Gloss Finish

Full 3/4" Finished Back

Adjustable Interior Shelf

3 Way Adjustable European Soft Close Hinges

Multiple Leg Height Options