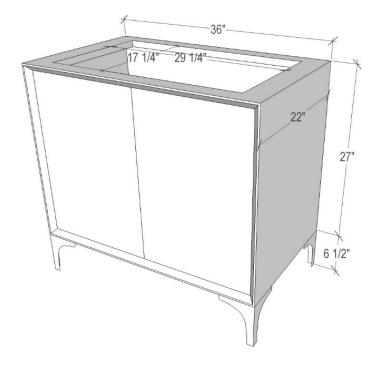

# 36" VANITY TOP OPTIONS (See Vanity Top Spec Sheet for Details)

| Outside Diameter W 36" D 22" H 1.5" Includes 4" Backlash |                                           |  |
|----------------------------------------------------------|-------------------------------------------|--|
| VT36W-01                                                 | 18" x 12" Sink Cutout with 1 Faucet Hole  |  |
| VT36W-03                                                 | 18" x 12" Sink Cutout with 3 Faucet Holes |  |