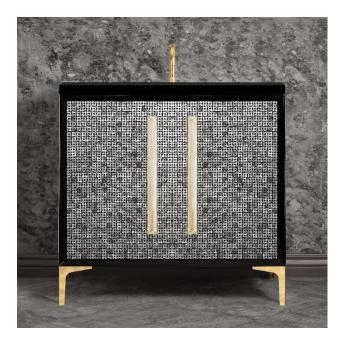

# **VAN36B-017**

36" BLACK MOTHER OF PEARL WITH 18" ARTISAN GLASS HARDWARE EGLOMISE PRISM GLASS

### **DETAILS**

1" Plywood Construction

Gloss Finish

Full 3/4" Finished Back

Adjustable Interior Shelf

3 Way Adjustable European Soft Close Hinges

Multiple Leg Height Options

## HARDWARE AND LEG FINISH OPTIONS

| PB | Polished Brass  |
|----|-----------------|
| SB | Satin Brass     |
| PN | Polished Nickel |
| SN | Satin Nickel    |
| ВС | Matte Black     |