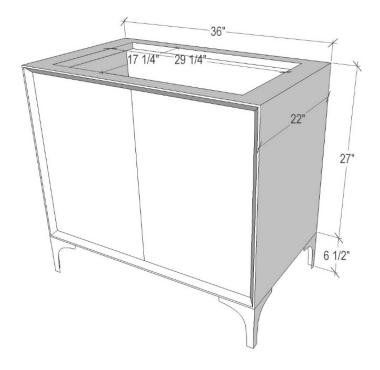

# 36" VANITY TOP OPTIONS (See Vanity Top Spec Sheet for Details)

| Outside Diameter W 36" D 22" H 1.5" Includes 4" Backlash |                                           |
|----------------------------------------------------------|-------------------------------------------|
|                                                          | 18" x 12" Sink Cutout with 1 Faucet Hole  |
| VT36W-03                                                 | 18" x 12" Sink Cutout with 3 Faucet Holes |