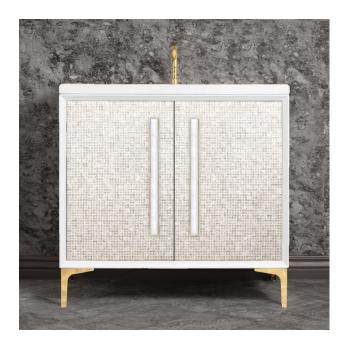

## VAN36W-017-01

36" WHITE MOTHER OF PEARL WITH 18" ARTISAN GLASS HARDWARE WHITE PRISM GLASS

### **DETAILS**

1" Plywood Construction

Gloss Finish

Full 3/4" Finished Back

Adjustable Interior Shelf

3 Way Adjustable European Soft Close Hinges

Multiple Leg Height Options