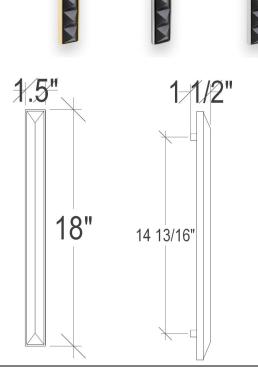

### **DETAILS**

Materials: Smooth metal with Black Pyramid glass

OD: 18" x 1.5" x 1.5"

Each piece is hand-crafted; no two will be the same NOTE: Due to the handmade nature of the hardware, dimensions are approximate and variations in the glass may be visible.

#### **DIMENSIONS WILL VARY**

**DO NOT** use this sheet as a guide for templating. Due to the handmade nature of each product, templates are not provided.