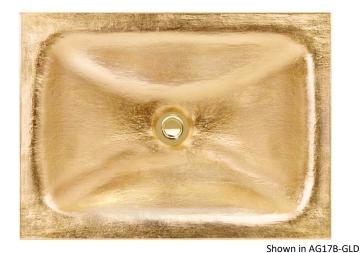

# AG17B

Artisan Glass – Dune Solid Églomisé Medium Rectangle

#### DETAILS

Installation Type: Undermount

Material: Glass

Standard 1.5" Drain, No Overflow

Dimensions are approximate [OD: 20" x 14" x 4", ID: 18" x 12"]

Each Sink is hand-crafted; no two sinks will be the same

All handmade glass sinks are expected to have inherent and unique markings such as air bubbles, leaf marks, surface pinholes and maker's marks

See our "Artisan Glass Fact Sheet" for additional details.