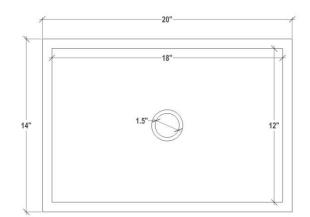

#### DETAILS

Installation Type: Undermount

Material: Glass

Standard 1.5" Drain, No Overflow

Dimensions are approximate [OD: 20" x 14" x 4", ID: 18" x 12"]

Each Sink is hand-crafted; no two sinks will be the same

#### DIMENSIONS WILL VARY

DO NOT use this sheet as a guide for countertop cuts. Due to the handmade nature of each product, templates are not provided.

| P: 602.971.2502        | Linkasink may make changes to specifications without notice. |            |
|------------------------|--------------------------------------------------------------|------------|
| E: sales@linkasink.com | Visit linkasink.com for updated specification sheet.         | 03/08/2023 |