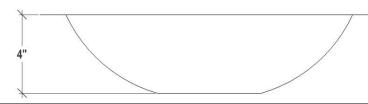

#### DETAILS

Installation Type: Undermount

Material: Glass

Standard 1.5" Drain, No Overflow

Dimensions are approximate [OD: 20" x 14" x 4", ID: 18" x 12"]

Each Sink is hand-crafted; no two sinks will be the same

#### DIMENSIONS WILL VARY

DO NOT use this sheet as a guide for countertop cuts. Due to the handmade nature of each product, templates are not provided.

| P: 602.971.2502        | Linkasink may make changes to specifications without notice. |            |
|------------------------|--------------------------------------------------------------|------------|
| E: sales@linkasink.com | Visit linkasink.com for updated specification sheet.         | 03/08/2023 |