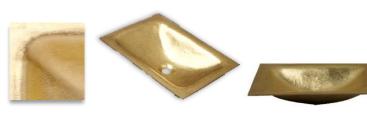

# AG17B

Artisan Glass – Dune Solid Églomisé Medium Rectangle

#### DETAILS

Installation Type: Undermount

Material: Glass

Standard 1.5" Drain, No Overflow

Dimensions are approximate [OD: 20" x 14" x 4", ID: 18" x 12"]

Each Sink is hand-crafted; no two sinks will be the same

All handmade glass sinks are expected to have inherent and unique markings such as air bubbles, leaf marks, surface pinholes and maker's marks

See our "Artisan Glass Fact Sheet" for additional details.