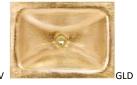

# AG17B

Artisan Glass – Dune Solid Églomisé Medium Rectangle

#### DETAILS

Installation Type: Undermount

Material: Glass

Standard 1.5" Drain, No Overflow

Dimensions are approximate [OD: 20" x 14" x 4", ID: 18" x 12"]

Each Sink is hand-crafted; no two sinks will be the same