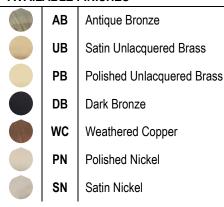

# D001

2" BAR DRAIN WITH BASKET

## **DETAILS**

Materials: Brass Construction with Plated or Living Finishes

Plated Finishes: [DB | WC | PN | SN] Living Finishes: [AB | PB | UB]

Basket, Non-Overflow

Cannot be used with Decorative Drains

## **DRAIN SIZE**

## **AVAILABLE FINISHES**



### **INSTALLATION**

We recommend consulting a professional if you are unfamiliar with installing bathroom fixtures and plumbing. Linkasink accepts no liability for any damage to the floor, walls, plumbing, or personal injury during installation.

#### **CARE**

Use mild soap and water for everyday cleaning. Avoid any harsh abrasives and chemicals, and acidic cleaning products. A paste wax may be applied periodically to protect the finish and help with water spotting. Living finishes will change with time and use (avoid using antibacterial hand soaps).

### WARRANTY

Linkasink warranties our product to be free from manufacturing defect for the life of the product. Warranty does not cover improper care, neglect, abuse, or normal wear-and-tear.



## **DIMENSIONS WILL VARY**

DO NOT use t