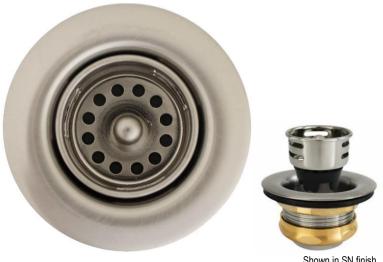

# D001

2" BAR DRAIN WITH BASKET

## **DETAILS**

Materials: Brass Construction with Plated or Living Finishes

Plated Finishes: [DB | WC | PN | SN] Living Finishes: [AB | PB | UB]

Basket, Non-Overflow

Cannot be used with Decorative Drains