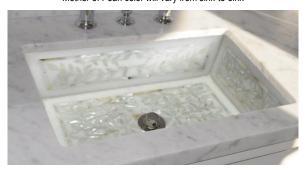

#### **DETAILS**

Installation Type: Undermount

Materials: White Marble with Mother of Pearl Inlay on Metal Base

Drain: 1.5" Lavatory Drain, No Overflow

Dimensions are approximate: OD:  $20\ 3/4$ " x  $14\ 3/4$ " x  $5\ 1/2$ " | ID:  $18\ 1/4$ " x  $12\ 1/4$ " Each sink is handmade by skilled artisans, no two sinks will be the same Mother of Pearl is naturally iridescent, with the color changing with the angle of view. The MOP will have a variety of color variations with whites, silvers, golds, browns, etc. Due to the natural characteristics of the materials, color variations are to be expected.

## **INSTALLATION**

Drain should be installed first.

Cuts in countertop are up to the discretion of the installer. Clips or other installation method must be provided by the fabricator/installer.

Use 100% silicone adhesive to adhere sink to countertop. Clean any excess silicone from sink surface.