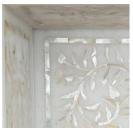

#### **DETAILS**

Installation Type: Undermount

Materials: White Marble with Mother of Pearl Inlay on Metal Base

Drain: 1.5" Lavatory Drain, No Overflow

Dimensions are approximate: OD:  $20\ 3/4$ " x  $14\ 3/4$ " x  $5\ 1/2$ " | ID:  $18\ 1/4$ " x  $12\ 1/4$ " Each sink is handmade by skilled artisans, no two sinks will be the same Mother of Pearl is naturally iridescent, with the color changing with the angle of view. The MOP will have a variety of color variations with whites, silvers, golds, browns, etc. Due to the natural characteristics of the materials, color variations are to be expected.