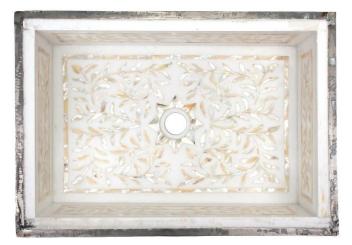

# **MI02**

FLORAL MOTHER OF PEARL INLAY UNDERMOUNT

#### **DETAILS**

Installation Type: Undermount

Materials: White Marble with Mother of Pearl Inlay on Metal Base

Drain: 1.5" Lavatory Drain, No Overflow

Dimensions are approximate: OD:  $20\ 3/4$ " x  $14\ 3/4$ " x  $5\ 1/2$ " | ID:  $18\ 1/4$ " x  $12\ 1/4$ " Each sink is handmade by skilled artisans, no two sinks will be the same Mother of Pearl is naturally iridescent, with the color changing with the angle of view. The MOP will have a variety of color variations with whites, silvers, golds, browns, etc. Due to the natural characteristics of the materials, color variations are to be expected.