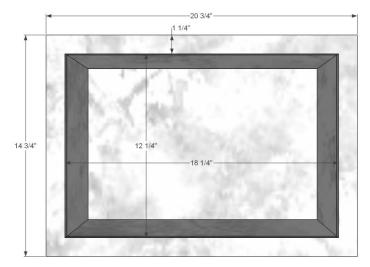

#### **DETAILS**

Installation Type: Undermount

Materials: White Marble with Mother of Pearl Inlay on Metal Base

Drain: 1.5" Lavatory Drain, No Overflow

Dimensions are approximate: OD:  $20\ 3/4$ " x  $14\ 3/4$ " x  $5\ 1/2$ " | ID:  $18\ 1/4$ " x  $12\ 1/4$ " Each sink is handmade by skilled artisans, no two sinks will be the same Mother of Pearl is naturally iridescent, with the color changing with the angle of view. The MOP will have a variety of color variations with whites, silvers, golds, browns, etc. Due to the natural characteristics of the materials, color variations are to be expected.