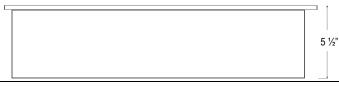

#### **DETAILS**

Installation Type: Undermount

Materials: White Marble with Mother of Pearl Inlay on Metal Base

Drain: 1.5" Lavatory Drain, No Overflow

Dimensions are approximate: OD:  $20\ 3/4$ " x  $14\ 3/4$ " x  $5\ 1/2$ " | ID:  $18\ 1/4$ " x  $12\ 1/4$ " Each sink is handmade by skilled artisans, no two sinks will be the same Mother of Pearl is naturally iridescent, with the color changing with the angle of view. The MOP will have a variety of color variations with whites, silvers, golds, browns, etc. Due to the natural characteristics of the materials, color variations are to be expected.