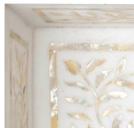

#### **DETAILS**

Installation Type: Undermount

Materials: White Marble with Mother of Pearl Inlay on Metal Base

Drain: 1.5" Lavatory Drain, No Overflow

Dimensions are approximate: OD:  $20\ 3/4$ " x  $14\ 3/4$ " x  $5\ 1/2$ " | ID:  $18\ 1/4$ " x  $12\ 1/4$ " Each sink is handmade by skilled artisans, no two sinks will be the same Mother of Pearl is naturally iridescent, with the color changing with the angle of view. The MOP will have a variety of color variations with whites, silvers, golds, browns, etc. Due to the natural characteristics of the materials, color variations are to be expected.