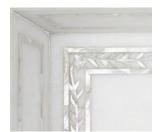

# **MI09**

GRAPHIC MOTHER OF PEARL INLAY

Mother of Pearl is naturally iridescent, with the color changing with the angle of view. The MOP will have a variety of color variations with whites, silvers, golds, browns, etc. Due to the natural characteristics of the materials, color variations are to be expected.