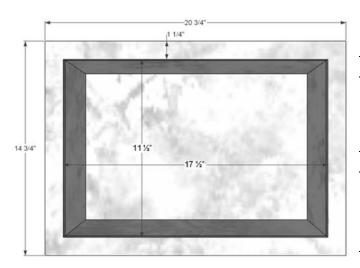

#### **DETAILS**

Installation Type: Drop-In

Materials: White Marble with Mother of Pearl Inlay on Metal Base

Drains: 1.5" Lavatory Drain, No Overflow

Dimensions are approximate: OD: 20 3/4" x 14 3/4" | ID: 17 1/2" x 11 1/2" Each sink is hand-crafted by skilled artisans; no two sinks will be the same

# **DIMENSIONS WILL VARY**

DO NOT use this sheet as a guide for countertop cuts. Due to the handmade nature of each product, templates are not provided.