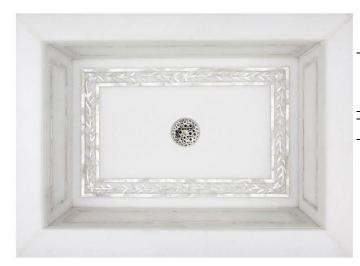

# **MI09**

GRAPHIC MOTHER OF PEARL INLAY

#### **DETAILS**

Installation Type: Drop-In

Materials: White Marble with Mother of Pearl Inlay on Metal Base

Drains: 1.5" Lavatory Drain, No Overflow

Dimensions are approximate: OD: 20 3/4" x 14 3/4" | ID: 17 1/2" x 11 1/2" Each sink is hand-crafted by skilled artisans; no two sinks will be the same

Mother of Pearl is naturally iridescent, with the color changing with the angle of view. The MOP will have a variety of color variations with whites, silvers, golds, browns, etc. Due to the natural characteristics of the materials, color variations are to be expected.