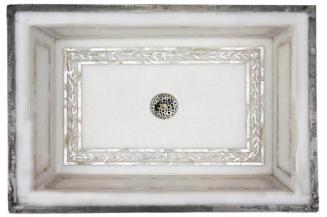

MI10 W shown with D017 PS-SCR02-N drain

# **MI10 W**

LAUREL MOTHER OF PEARL INLAY

#### **DETAILS**

Installation Type: Undermount

Materials: White Marble with Mother of Pearl Inlay on Metal Base

Drain: 1.5" Lavatory Drain, No Overflow

Dimensions are approximate: OD:  $20^{3}\%$  x  $14^{3}\%$  x  $5^{1}\%$  | ID:  $17^{1}\%$  x  $11^{1}\%$  Each sink is hand-crafted by skilled artisans; no two sinks will be the same. Mother of Pearl is naturally iridescent, with the color changing with the angle of