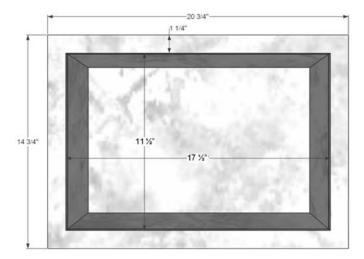

#### **DETAILS**

Installation Type: Undermount

Materials: White Marble with Mother of Pearl Inlay on Metal Base

Drain: 1.5" Lavatory Drain, No Overflow

Dimensions are approximate: OD:  $20^{3}\%$  x  $14^{3}\%$  x  $5^{1}\%$  | ID:  $17^{1}\%$  x  $11^{1}\%$  Each sink is hand-crafted by skilled artisans; no two sinks will be the same. Mother of Pearl is naturally iridescent, with the color changing with the angle of