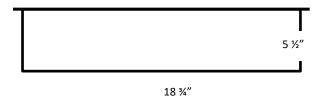

#### **DETAILS**

Installation Type: Undermount

Materials: White Marble with Mother of Pearl Inlay on Metal Base

Drain: 1.5" Lavatory Drain, No Overflow

Dimensions are approximate: OD:  $20^{3}\%$  x  $14^{3}\%$  x  $5^{1}\%$  | ID:  $17^{1}\%$  x  $11^{1}\%$  Each sink is hand-crafted by skilled artisans; no two sinks will be the same. Mother of Pearl is naturally iridescent, with the color changing with the angle of