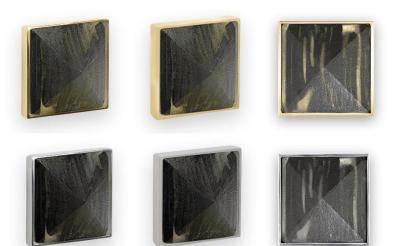

#### **AVAILABLE FINISHES**

SN VH006SN-06
Satin Nickel Handle
Black Tiger Glass