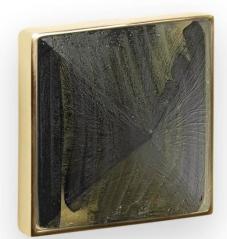

# VH006-06

3" ARTISAN GLASS HARDWARE SMALL SQUARE WITH BLACK TIGER PRISM

#### **DETAILS**

Materials: Smooth Metal with Black Tiger Glass Dimensions are approximate: [OD: 3" x 3" x 1.5"] Each piece is hand-crafted; no two will be the same

VH006PB-06

NOTE: Due to the handmade nature of the hardware variations in the glass may be visible.