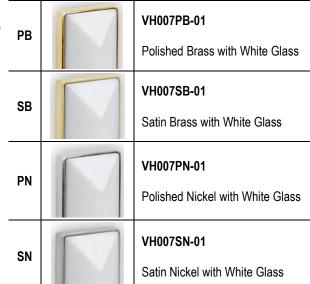

# VH007-01

8" ARTISAN GLASS HARDWARE SMALL RECTANGLE WITH WHITE PRISM

## **DETAILS**

Materials: Smooth Metal with White Glass
Dimensions are approximate: [OD: 8" x 2" x 1.5"]
Each piece is hand-crafted; no two will be the same

NOTE: Due to the handmade nature of the hardware variations in the glass may be visible.

### **AVAILABLE FINISHES**



# **INSTALLATION**

We recommend consulting a professional if you are unfamiliar with installing hardware, vanities, bathroom fixtures, and plumbing. Linkasink accepts no liability for any damage to the floor, walls, plumbing, or personal injury during installation.

#### **CARE**

Clean with a damp cloth. Avoid any harsh abrasives, chemicals, and acidic cleaning products. A paste wax may be applied periodically to the metal part of the drain to protect the finish and help with water spotting.

### WARRANTY

Linkasink warranties our product to be free from manufacturing defect for the life of the product. Warranty does not cover improper care, neglect, abuse, or normal wear-and-tear.



VH007PB-01 White Prism Polished Brass Shown



Dimensions are approximate



# **DIMENSIONS WILL VARY*