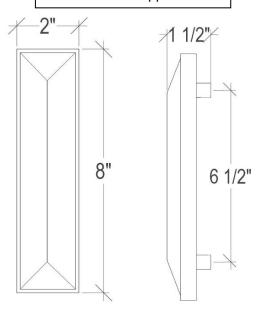

## **DETAILS**

Materials: Smooth Metal with White Glass
Dimensions are approximate: [OD: 8" x 2" x 1.5"]
Each piece is hand-crafted; no two will be the same

NOTE: Due to the handmade nature of the hardware variations in the glass may be visible.

Dimensions are approximate

# **DIMENSIONS WILL VARY**

DO NOT use this sheet as a guide for templating. Due to the handmade nature of each product, templates are not provided.