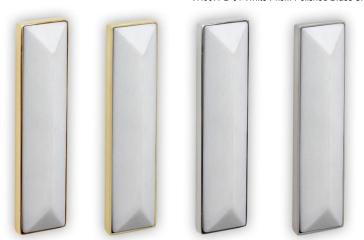

n the glass may be visible.

### **AVAILABLE FINISHES**



# **INSTALLATION**

We recommend consulting a professional if you are unfamiliar with installing hardware, vanities, bathroom fixtures, and plumbing. Linkasink accepts no liability for any damage to the floor, walls, plumbing, or personal injury during installation.

#### **CARE**

Clean with a damp cloth. Avoid any harsh abrasives, chemicals, and acidic cleaning products. A paste wax may be applied periodically to the metal part of the drain to protect the finish and help with water spotting.

### WARRANTY

Linkasink warranties our product to be free from manufacturing defect for the life of the product. Warranty does not cover improper care, neglect, abuse, or normal wear-and-tear.



VH007PB-01 White Prism Polished Brass Shown



Dimensions are approximate



# **DIMENSIONS WILL VARY**

DO NOT use this sheet as a guide for templating. Due to the handmade nature of each product, templates are not provided.