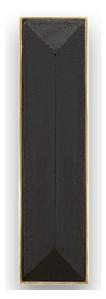

VH007PB-04 Black Prism Polished Brass Shown

Dimensions are approximate

# VH007-04

8" ARTISAN GLASS HARDWARE SMALL RECTANGLE WITH BLACK PRISM

#### **DETAILS**

Materials: Smooth Metal with Black Glass
Dimensions are approximate: [OD: 8" x 2" x 1.5"]
Each piece is hand-crafted; no two will be the same
NOTE: Due to the handmade nature of the hardware
variations in the glass may be visible.