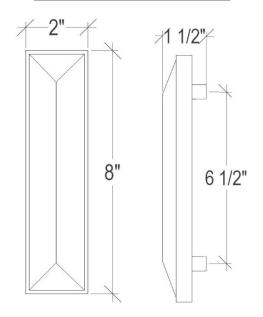

#### **DETAILS**

Materials: Smooth Metal with Black Glass
Dimensions are approximate: [OD: 8" x 2" x 1.5"]
Each piece is hand-crafted; no two will be the same
NOTE: Due to the handmade nature of the hardware
variations in the glass may be visible.

## **DIMENSIONS WILL VARY**

**DO NOT** use this sheet as a guide for templating. Due to the handmade nature of each product, templates are not provided.