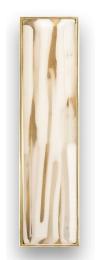

VH007PB-05 White Tiger Prism Polished Brass Shown

# VH007-05

8" ARTISAN GLASS HARDWARE SMALL RECTANGLE WITH WHITE TIGER PRISM

#### **DETAILS**

Materials: Smooth Metal with White Tiger Glass Dimensions are approximate: [OD: 8" x 2" x 1.5"] Each piece is hand-crafted; no two will be the same

NOTE: Due to the handmade nature of the hardware variations in the glass may be visible.