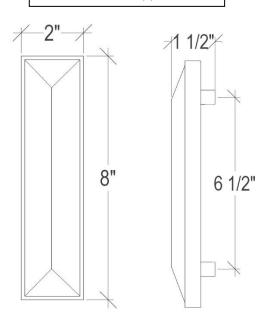

#### **DETAILS**

Materials: Smooth Metal with White Tiger Glass Dimensions are approximate: [OD: 8" x 2" x 1.5"] Each piece is hand-crafted; no two will be the same

NOTE: Due to the handmade nature of the hardware variations in the glass may be visible.

## Dimensions are approximate

### **DIMENSIONS WILL VARY**

**DO NOT** use this sheet as a guide for templating. Due to the handmade nature of each product, templates are not provided.