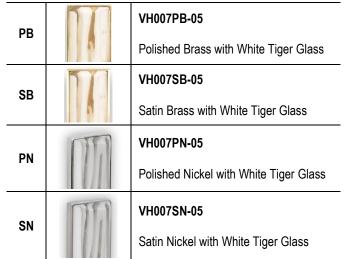

VH007PB-05 White Tiger Prism Polished Brass Shown



# VH007-05

8" ARTISAN GLASS HARDWARE SMALL RECTANGLE WITH WHITE TIGER PRISM

#### **DETAILS**

Materials: Smooth Metal with White Tiger Glass Dimensions are approximate: [OD: 8" x 2" x 1.5"] Each piece is hand-crafted; no two will be the same

NOTE: Due to the handmade nature of the hardware variations in the glass may be visible.

#### **AVAILABLE FINISHES**



#### **INSTALLATION**

We recommend consulting a professional if you are unfamiliar with installing hardware, vanities, bathroom fixtures, and plumbing. Linkasink accepts no liability for any damage to the floor, walls, plumbing, or personal injury during installation.

#### **CARE**

Clean with a damp cloth. Avoid any harsh abrasives, chemicals, and acidic cleaning products. A paste wax may be applied periodically to the metal part of the drain to protect the finish and help with water spotting.

#### WARRANTY

Linkasink warranties our product to be free from manufacturing defect for the life of the product. Warranty does not cover improper care, neglect, abuse, or normal wear-and-tear.



## Dimensions are approximate



### **DIMENSIONS WILL VARY**

**DO NOT** use this sheet as a guid