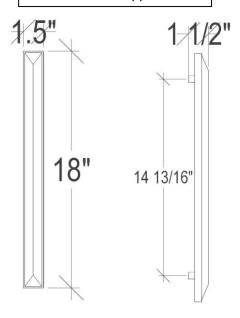

#### **DETAILS**

Materials: Smooth Metal with Eglomise Glass

Style: [BRS] Brass (PB & UB only) or [SLV] Nickel (PN & SN only)

Dimensions are approximate: [OD: 18" x 1.5" x 1.5"] Each piece is hand-crafted; no two will be the same

## **DIMENSIONS WILL VARY**

**DO NOT** use this sheet as a guide for templating. Due to the handmade nature of each product, templates are not provided.