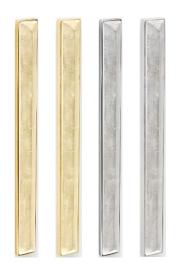

# VH008-BRS/SLV

18" ARTISAN GLASS HARDWARE LARGE RECTANGLE WITH EGLOMISE PRISM

#### **DETAILS**

Materials: Smooth Metal with Eglomise Glass

Style: [BRS] Brass (PB & UB only) or [SLV] Nickel (PN & SN only)

Dimensions are approximate: [OD: 18" x 1.5" x 1.5"] Each piece is hand-crafted; no two will be the same

### **AVAILABLE FINISHES**

| РВ | VH008PB-BRS                         |
|----|-------------------------------------|
|    | Polished Brass with Eglomise Glass  |
| SB | VH008SB-BRS                         |
|    | Satin Brass with Eglomise Glass     |
| PN | VH008PN-SLV                         |
|    | Polished Nickel with Eglomise Glass |
| SN | VH008SN-SLV                         |
|    | Satin Nickel with Eglomise Glass    |