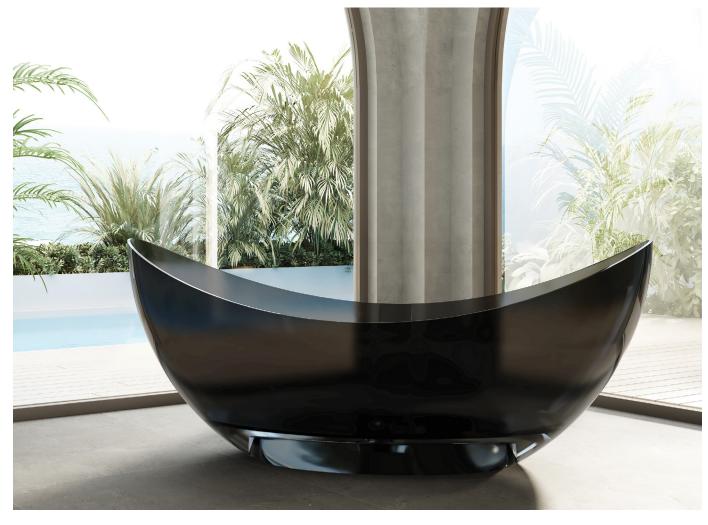

## KAI

Treat yourself to pleasurable experiences by bathing in the Kai Translucent Resin Freestanding Tub. Its resin is strongly crafted, and its wonderful design offers both luxury and sophistication. Relax and enjoy!

## **SPECIFICATIONS**

- Solid Surface is a proprietary, premium blend of natural and man-made materials, engineered to maximize durability and comfort
- UPC Certified, NPC Certified, & Meets ASME A112.18.1
- All clear tubs come with matte black drain