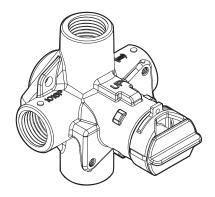

### **DESCRIPTION**

- Brass construction
- 1/2" IPS connections
- Pressure balancing, four port, cycle valve
- Includes pre-installed test plug (cartridge also included inside carton)
- Allows valve to be soldered, pressure-tested, and flushed without damaging the cartridge

#### **CARTRIDGE**

- 1222 cartridge design
- Nonmetallic/nonferrous and stainless steel materials
- Accommodates back to back installations