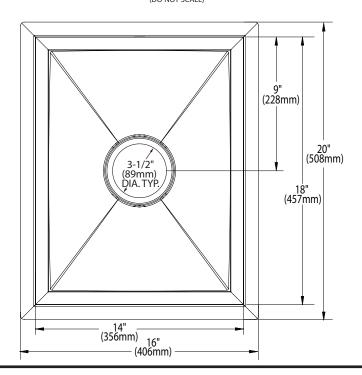

## **SINK DIMENSIONS**

- Overall: 16" x 20"
- Bowl: 14" x 18"
- Drain Size: 3-1/2"

# **CRITICAL DIMENSIONS**