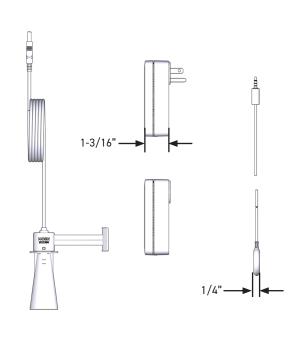

# **DESCRIPTION**

- · Smart home sump pump monitoring and leak detection system
- · Included with product:
- Smart Sump Pump Monitor
- · Smart Water Level Sensor
- · Leak Sensing Disc
- · 9V Backup Battery
- · Quick Start Guide

# **NOTE:**

Installation Requirements: Sump Pump System (up to 1 HP) IOS or Android Smartphone Wi-Fi 2.4 GHz Moen Plus App

See parts page for cable extension kits

**CRITICAL DIMENSIONS** DO NOT SCALE