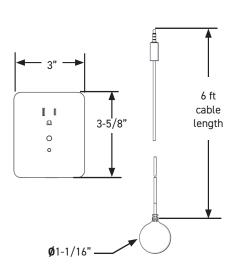

# **DESCRIPTION**

- · Smart home sump pump monitoring and leak detection system
- · Included with product:
- Smart Sump Pump Monitor
- · Smart Water Level Sensor
- · Leak Sensing Disc
- · 9V Backup Battery
- · Quick Start Guide

# **NOTE:**

Installation Requirements: Sump Pump System (up to 1 HP) IOS or Android Smartphone Wi-Fi 2.4 GHz Moen Plus App

See parts page for cable extension kits

**CRITICAL DIMENSIONS** DO NOT SCALE