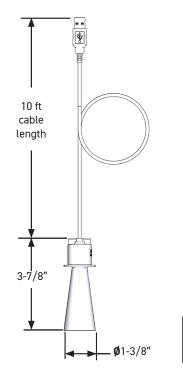

# **DESCRIPTION**

- · Smart home sump pump monitoring and leak detection system
- · Included with product:
- Smart Sump Pump Monitor
- · Smart Water Level Sensor
- · Leak Sensing Disc
- · 9V Backup Battery
- · Quick Start Guide

# **NOTE:**

Installation Requirements: Sump Pump System (up to 1 HP) IOS or Android Smartphone Wi-Fi 2.4 GHz Moen Plus App

See parts page for cable extension kits

**CRITICAL DIMENSIONS** DO NOT SCALE