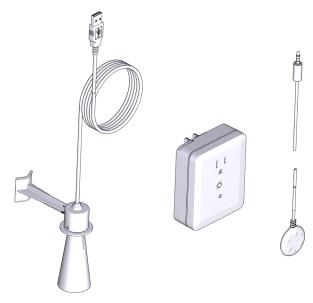

# **DESCRIPTION**

- · Smart home sump pump monitoring and leak detection system
- · Included with product:
- Smart Sump Pump Monitor
- · Smart Water Level Sensor
- · Leak Sensing Disc
- · 9V Backup Battery
- · Quick Start Guide