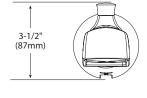

# **MOEN**<sup>®</sup>

## **Specifications**

#### **DESCRIPTION**

- · Metal construction with various finishes identified by suffix
- Designed to be installed on a 1/2" pipe slip fit-CC connection

#### **STANDARDS**

 Third party certified to meet ASME A112.18.1/ CSA B125.1 and all applicable requirements referenced therein

#### WARRANTY

- Lifetime limited warranty against leaks, drips and finish defects to the original homeowner
- 10 year limited warranty when used in a multifamily installation
- 5 year limited warranty when used in a commercial installation Visit www.moen.com/support for complete details and limitations



FLARA™ Diverter Tub Spout 1/2" Slip Fit

Models: S989





### **CRITICAL DIMENSIONS**

(DO NOT SCALE)

www.moen.com