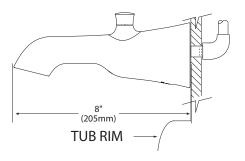

# **MOEN**<sup>®</sup>

## **Specifications**

#### **DESCRIPTION**

- · Metal construction with various finishes identified by suffix
- Designed to be installed on a 1/2" pipe slip fit-CC connection

#### **STANDARDS**

 Third party certified to meet ASME A112.18.1/ CSA B125.1 and all applicable requirements referenced therein

#### WARRANTY

- Lifetime limited warranty against leaks, drips and finish defects to the original homeowner
- 10 year limited warranty when used in a multifamily installation
- 5 year limited warranty when used in a commercial installation Visit www.moen.com/support for complete details and limitations



FLARA™ Diverter Tub Spout 1/2" Slip Fit

Models: S989





### **CRITICAL DIMENSIONS**

(DO NOT SCALE)

www.moen.com