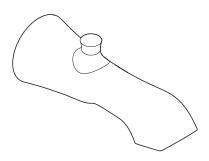

# **MOEN**<sup>®</sup>

## **Specifications**

#### **DESCRIPTION**

- · Metal construction with various finishes identified by suffix
- Designed to be installed on a 1/2" pipe slip fit-CC connection

#### **STANDARDS**

 Third party certified to meet ASME A112.18.1/ CSA B125.1 and all applicable requirements referenced therein

#### WARRANTY

- Lifetime limited warranty against leaks, drips and finish defects to the original homeowner
- 10 year limited warranty when used in a multifamily installation
- 5 year limited warranty when used in a commercial installation Visit www.moen.com/support for complete details and limitations



FLARA™ Diverter Tub Spout 1/2" Slip Fit

Models: S989





### **CRITICAL DIMENSIONS**

(DO NOT SCALE)

www.moen.com