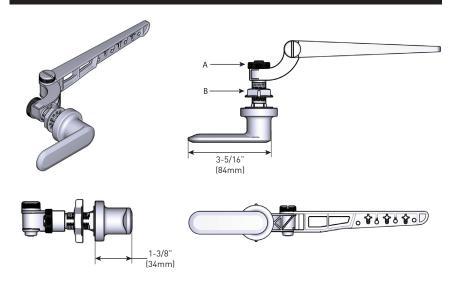

# Greenfield™ Technical Specification Tank Lever YB1701

#### **Stock Numbers:**

- □ YB1701BN Tank Lever Brushed Nickel Finish
- □ YB1701CH Tank Lever Chrome Finish
- □ YB1701BL Tank Lever Matte Black Finish
- YB1701BG Tank Lever
   Brushed Gold Finish

## Materials:

Tank Levers are constructed of zinc.
The arm mechanism is constructed of plastic.

#### **Dimensions:**



#### **Installation Instructions:**

Please refer to product instructions for installation steps.

### **Cleaning Instructions:**

To preserve the fine finish of this product, clean only with a soft damp cloth. Dry well. Do not use commercial or abrasive cleaners.

| Stock Number:        | Tank Lever |
|----------------------|------------|
| By Moen Incorporated |            |



25300 AL MOEN DRIVE • NORTH OLMSTED, OH 44070 CORPORATE HEADQUARTERS: [800] 321-8809 • FAX: [800] 848-6636 INTERNATIONAL: [440] 962-2000 • FAX: [440] 962-2726 CUSTOMER SERVICE [USA]: 800-882-0116 • FAX: [888] 379-2720 WWW.MOEN.COM © 2022 Moen Incorporated..