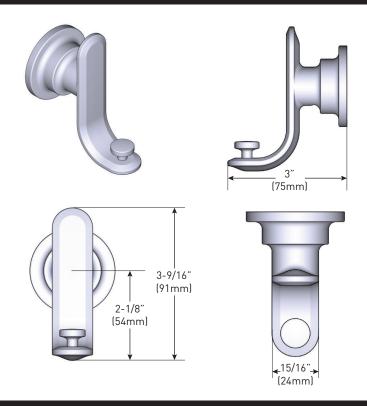

# Greenfield™ Accessories Technical Specification Double Robe Hook YB1703

#### **Stock Numbers:**

- □ YB1703BN Double Robe Hook Brushed Nickel Finish
- □ YB1703CH Double Robe Hook Chrome Finish
- □ YB1703BL Double Robe Hook Matte Black Finish
- YB1703BG Double Robe Hook
   Brushed Gold Finish

# Materials:

Robe Hooks are constructed of zinc.

#### **Dimensions:**



## **Installation Instructions:**

Please refer to product instructions for installation steps.

## **Cleaning Instructions:**

To preserve the fine finish of this product, clean only with a soft damp cloth. Dry well. Do not use commercial or abrasive cleaners.

| Stock Number:        | Double Robe Hook |
|----------------------|------------------|
| By Moen Incorporated |                  |

MOEN®

25300 AL MOEN DRIVE • NORTH OLMSTED, OH 44070
CORPORATE HEADQUARTERS: [800] 321-8809 • FAX: [800] 848-6636
INTERNATIONAL: [440] 962-2000 • FAX: [440] 962-2726
CUSTOMER SERVICE [USA]: 800-882-0116 • FAX: [888] 379-2720
WWW.MOEN.COM
© 2022 Moen Incorporated