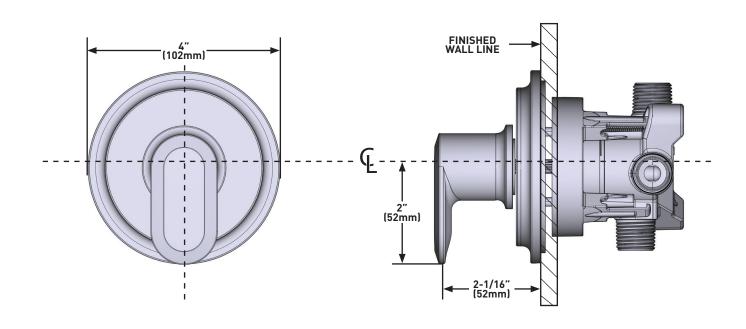

## **GREENFIELDTM**

M-CORE™ Transfer Valve Trim Kit

MODELS: UT6501 Series

VALVES: U231 series or U361 series valves

**CRITICAL DIMENSIONS** DO NOT SCALE