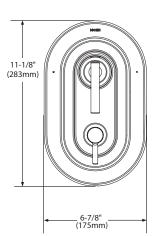

an 270° arc of handle travel (full cold to full hot)
- Adjustable temperature limit stop to control maximum hot water temperature
- 90° rotation of transfer valve handle with stops
- Pressure balancing mechanism maintains selected discharge temperature to ± 3°

### **STANDARDS**

- Third party certified to ASME A112.18.1/CSA B-125.1
- ADA for lever handles

#### WARRANTY

- Lifetime limited warranty against leaks, drips and finish defects to the original homeowner
- 10 year limited warranty when used in a multifamily installation
- 5 year limited warranty when used in a commercial installation Visit www.moen.com/support for complete details and limitations





## GIBSON™ POSI-TEMP® with Built-In 3 Function Transfer Valve Trim

**Models:** T2900 series

Fits Valves: 2521

2551 2571

2581



Refer to valve specification sheet for cutout dimensions



# **CRITICAL DIMENSIONS**

(DO NOT SCALE)