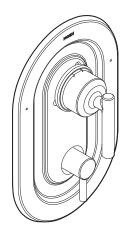

## GIBSON™ POSI-TEMP® with Built-In 3 Function Transfer Valve Trim

**Models:** T2900 series

Fits Valves: 2521

2551 2571

2581

Refer to valve specification sheet for cutout dimensions