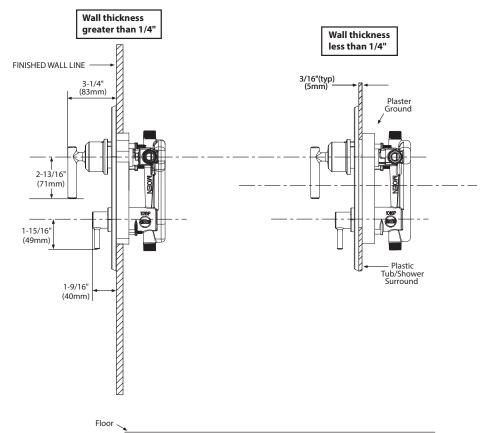

table temperature limit stop to control maximum hot water temperature
- 90° rotation of transfer valve handle with stops
- Pressure balancing mechanism maintains selected discharge temperature to ± 3°

### **STANDARDS**

- Third party certified to ASME A112.18.1/CSA B-125.1
- ADA for lever handles

#### WARRANTY

- Lifetime limited warranty against leaks, drips and finish defects to the original homeowner
- 10 year limited warranty when used in a multifamily installation
- 5 year limited warranty when used in a commercial installation Visit www.moen.com/support for complete details and limitations





## GIBSON™ POSI-TEMP® with Built-In 3 Function Transfer Valve Trim

**Models:** T2900 series

Fits Valves: 2521

2551 2571

2581



Refer to valve specification sheet for cutout dimensions



# **CRITICAL DIMENSIONS**

(DO NOT SCALE)