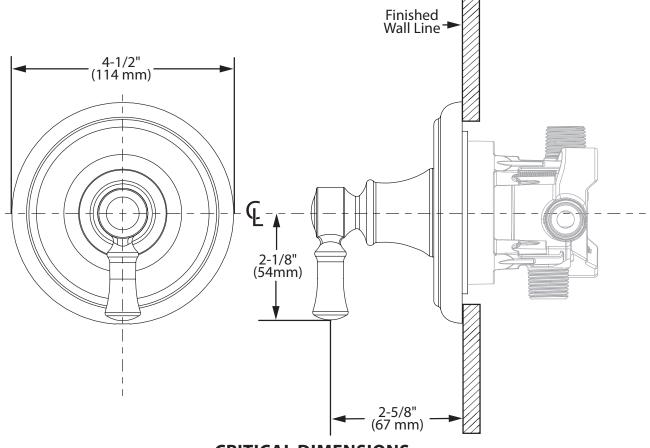

## **Specifications**

DARTMOOR™
M-CORE™ Transfer Valve Trim Kit

Models: UT2031 series

**Valve:** U231 series or U361 series valves

**CRITICAL DIMENSIONS** 

(DO NOT SCALE)

FOR MORE INFORMATION CALL: 1-800-BUY-MOEN