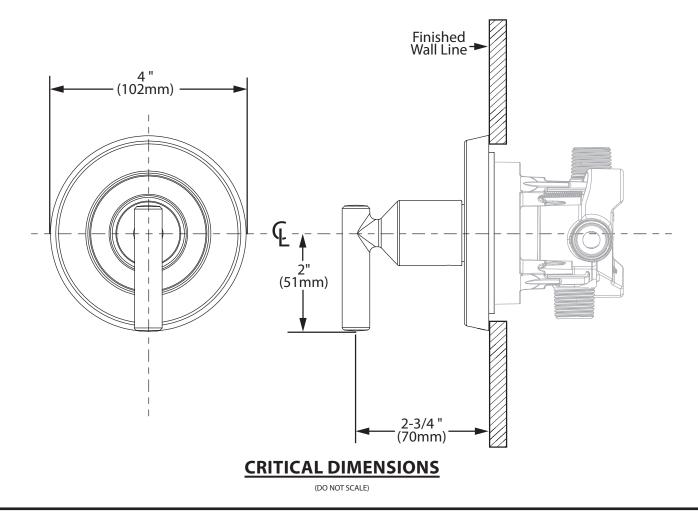

## Models: UT2921 series

Valve: U231 series or U361 series valves

PC16065

5/27/2020 Seleased 00