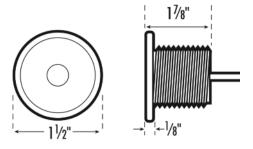

## **BOX CONTENT**

- CT-SteamStop™ Control Button
- Owner's Manual
- 60' CT-SteamStop Cable

## **FUNCTION**

- Used to turn the steam room on and off from within the steam room without having to touch the main controller
- Works with both iTempoPlus® and iSteam® controls
- Adhesive sticker for mounting located on the back of the button (non-supplied silicon is required to properly seal the wall opening).