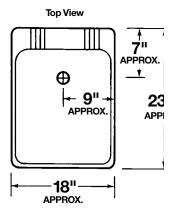

### **Specifications**

| Colors & Models: | Model | Mounting | HxWxD               | UPC             |
|------------------|-------|----------|---------------------|-----------------|
| White            | 12    | Floor    | 33" x 18" x 23-1/2" | 6 71031 00007 1 |

**General:** Furnish and install as shown on plans, UTILATUB® Laundry/Utility Tub model 12, as manufactured by E.L. Mustee & Sons, Inc. Tub shall be one-piece molded construction using Co-Polypure™ resin with matched metal molds under extreme heat and pressure. Tub to be 18" wide and include integrally molded drain assembly for connection to standard 1-1/2" P or S-trap, stopper and finished steel legs with built-in levelers. 15 gallon capacity tub, 13" deep. Shall meet ANSI Z 124-2011. Color: White. Weight: 15 lbs.