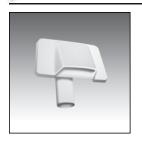

## HandiFlo™ Fitting

| Model No. | UPC             |
|-----------|-----------------|
| 94.700    | 6 71031 00287 7 |

Dispenses water from washing machine discharge hose into laundry tub. Eliminates draping washer machine hose over back/side wall of laundry tub and conceals discharge hose. Mounts to back or side wall of laundry tub, includes mounting hardware.