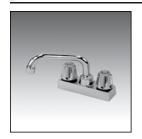

### Faucet

| Model No. | UPC             |
|-----------|-----------------|
| 93.600    | 6 71031 00232 7 |

Chrome finish, 4" center set brass faucet. 7" swing spout with aerator, level handles, replaceable seats and stems. Areator or hose end.