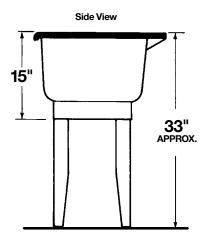

### **Specifications**

| Colors & Models: | Model | Mounting | HxWxD               | UPC             |
|------------------|-------|----------|---------------------|-----------------|
| White            | 12    | Floor    | 33" x 18" x 23-1/2" | 6 71031 00007 1 |

**General:** Furnish and install as shown on plans, UTILATUB® Laundry/Utility Tub model 12, as manufactured by E.L. Mustee & Sons, Inc. Tub shall be one-piece molded construction using Co-Polypure™ resin with matched metal molds under extreme heat and pressure. Tub to be 18" wide and include integrally molded drain assembly for connection to standard 1-1/2" P or S-trap, stopper and finished steel legs with built-in levelers. 15 gallon capacity tub, 13" deep. Shall meet ANSI Z 124-2011. Color: White. Weight: 15 lbs.