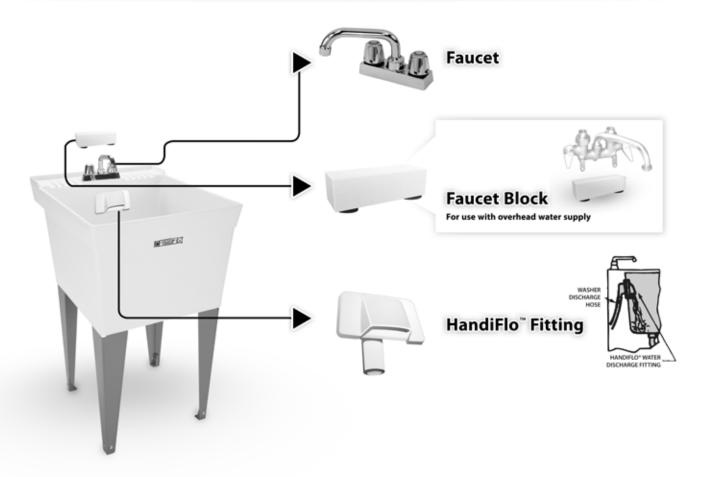

# 12 UTILATUB® Laundry/Utility Tub Accessories

### Faucet

| Model No. | UPC             |
|-----------|-----------------|
| 93.600    | 6 71031 00232 7 |

Chrome finish, 4" center set brass faucet. 7" swing spout with aerator, level handles, replaceable seats and stems. Areator or hose end.

### Faucet Block

| Model No. | UPC             |
|-----------|-----------------|
| 20.600    | 6 71031 00031 6 |

Used when water supply lines are above the tub. Mounts to tub shelf when using a clamp-on faucet.

## HandiFlo™ Fitting

| Model No. | UPC             |
|-----------|-----------------|
| 94.700    | 6 71031 00287 7 |

Dispenses water from washing machine discharge hose into laundry tub. Eliminates draping washer machine hose over back/side wall of laundry tub and conceals discharge hose. Mounts to back or side wall of laundry tub, includes mounting hardware.