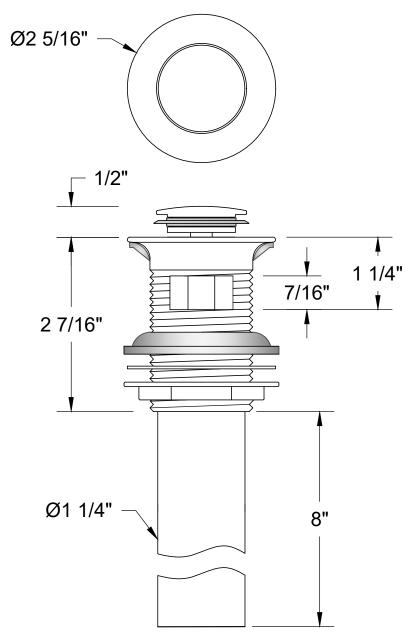

### SPECIFICATION SHEET

- FEATURES EZ-CLICK™ SOFT TOUCH POP-UP MECHANISM
- FOR USE WITH Ø1 1/2" DRAIN OPENING
- INTENDED FOR SINKS WITH OVERFLOW
- Ø1 1/4" TAILPIECE IS REMOVABLE
- ENTIRE DRAIN AND TAILPIECE ARE FINISHED FOR EXPOSED APPLICATIONS
- LIFETIME WARRANTY ON POP-UP MECHANISM
- MT326TP Ø1 1/4" x 12" TAILPIECE (SOLD SEPARATELY)
- MT328SJ Ø1 1/4" x 8" SLIP JOINT EXTENSION (SOLD SEPARATELY)