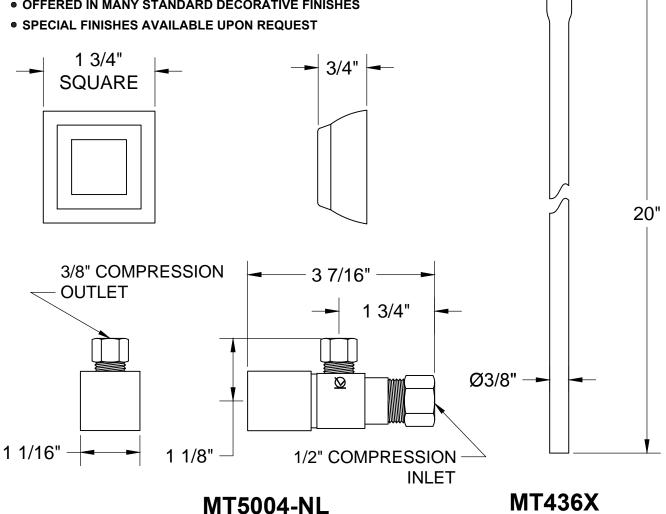

## MT5831X-NL SPECIFICATIONS

**TOILET SUPPLY KIT** 

**VALVES** 

## THIS DECORATIVE SUPPLY VALVE KIT OFFERS THE FOLLOWING FEATURES:

- ONE MT5004-NL VALVE WITH 1/4 TURN CERAMIC DISC **CARTRIDGE AND WALL ESCUTCHEON**
- ONE MT436X NO LEAD SUPPLY TUBE
- OFFERED IN MANY STANDARD DECORATIVE FINISHES