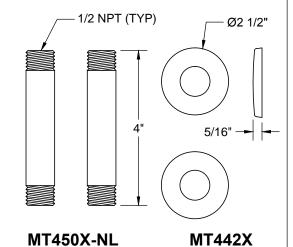

# THIS DECORATIVE P TRAP KIT OFFERS THE FOLLOWING FEATURES:

- FULLY PLATED MT304X 1 1/4" X 1 1/2" 17 GA BRASS P TRAP WITH HIGH BOX ESCUTCHEON AND CLEAN OUT PLUG
- TWO MT5001L-NL VALVES WITH 1/4 TURN CERAMIC DISC CARTRIDGE
- TWO MT450X-NL 4" NO LEAD PIPE NIPPLES WITH 1/2 NPT THREAD
- TWO MT442X SURE GRIP WALL ESCUTCHEONS
- TWO MT432X NO LEAD SUPPLY TUBES
- OFFERED IN MANY STANDARD DECORATIVE FINISHES
- SPECIAL FINISHES AVAILABLE UPON REQUEST