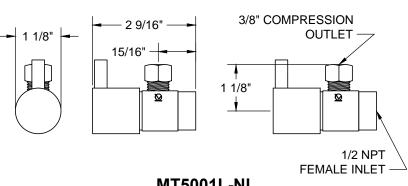

# THIS DECORATIVE P TRAP KIT OFFERS THE FOLLOWING FEATURES:

- FULLY PLATED MT304X 1 1/4" X 1 1/2" 17 GA BRASS P TRAP WITH HIGH BOX ESCUTCHEON AND CLEAN OUT PLUG
- TWO MT5001L-NL VALVES WITH 1/4 TURN CERAMIC DISC CARTRIDGE
- TWO MT450X-NL 4" NO LEAD PIPE NIPPLES WITH 1/2 NPT THREAD
- TWO MT442X SURE GRIP WALL ESCUTCHEONS
- TWO MT432X NO LEAD SUPPLY TUBES
- OFFERED IN MANY STANDARD DECORATIVE FINISHES
- SPECIAL FINISHES AVAILABLE UPON REQUEST