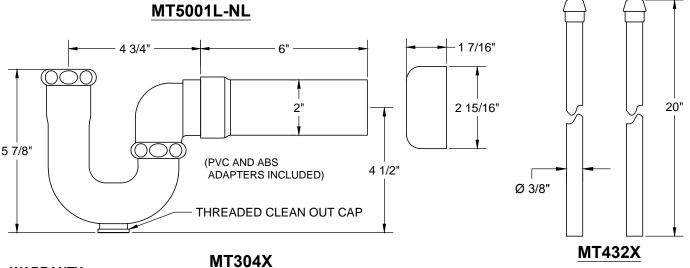

# THIS DECORATIVE P TRAP KIT OFFERS THE FOLLOWING FEATURES:

- FULLY PLATED MT304X 1 1/4" X 1 1/2" 17 GA BRASS P TRAP WITH HIGH BOX ESCUTCHEON AND CLEAN OUT PLUG
- TWO MT5001L-NL VALVES WITH 1/4 TURN CERAMIC DISC CARTRIDGE
- TWO MT450X-NL 4" NO LEAD PIPE NIPPLES WITH 1/2 NPT THREAD
- TWO MT442X SURE GRIP WALL ESCUTCHEONS
- TWO MT432X NO LEAD SUPPLY TUBES
- OFFERED IN MANY STANDARD DECORATIVE FINISHES
- SPECIAL FINISHES AVAILABLE UPON REQUEST