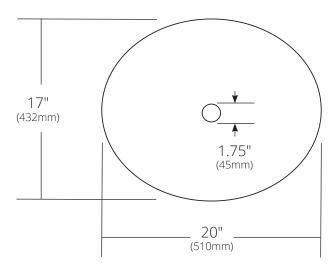

# SPECIFICATIONS

**SORRENTO** 

Murano Collection

TOP VIEW

#### **PRODUCT DETAILS**

- 20" x 17" x 5.25" OD (510mm x 432mm x 132mm)
- 19.5" x 16.5" x 5" OD (495mm x 419mm x 127mm)
- Handcrafted, Certified Murano Glass
- 1.75" (45mm) drain opening