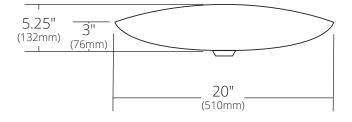

# FRONT VIEW

#### **PRODUCT DETAILS**

- 20" x 17" x 5.25" OD (510mm x 432mm x 132mm)
- 19.5" x 16.5" x 5" OD (495mm x 419mm x 127mm)
- Handcrafted, Certified Murano Glass
- 1.75" (45mm) drain opening