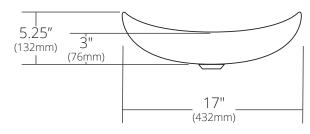

### SIDE VIEW

Shown in Bianco

MG2017-AE Abalone MG2017-BO Bianco MG2017-BR Beachcomber MG2017-MA Marina MG2017-SY Seaspray

#### **PRODUCT DETAILS**

- 20" x 17" x 5.25" OD (510mm x 432mm x 132mm)
- 19.5" x 16.5" x 5" OD (495mm x 419mm x 127mm)
- Handcrafted, Certified Murano Glass
- 1.75" (45mm) drain opening