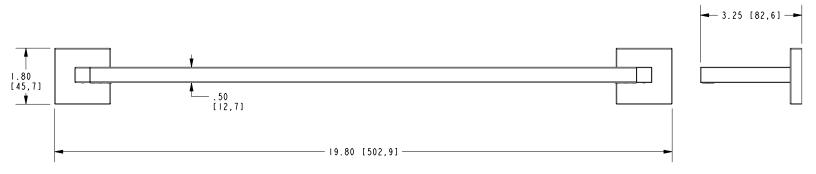

#### **Colors / Finishes**

10B: Oil Rubbed Bronze
15: Polished Nickel
15S: Satin Nickel - PVD
26: Polished Chrome

• Other: Refer to the Newport Brass catalog for additional color/finish options.

| Specified Model |               |                               |
|-----------------|---------------|-------------------------------|
| Model           | Description   | Colors   Finishes             |
| 2020-1230       | 18" Towel Bar | □ 10B □ 15 □ 15S □ 26 □ Other |

## Product Specification Add "Color / Finish" suffix to Model number, below.

The Towel Bar shall be made of solid metal construction. Towel Bar shall complement Newport Brass Cube 2 product series. Towel Bar shall be Newport Brass Model 2020-1230/\_\_\_\_\_.

# 2020-1230

## **PRODUCT DIMENSIONS** (Units are in inches)