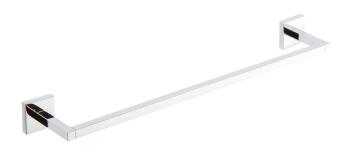

# Towel Bar **2020–1230**

## Product Specification Add "Color / Finish" suffix to Model number, below.

The Towel Bar shall be made of solid metal construction. Towel Bar shall complement Newport Brass Cube 2 product series. Towel Bar shall be Newport Brass Model 2020-1230/\_\_\_\_\_.