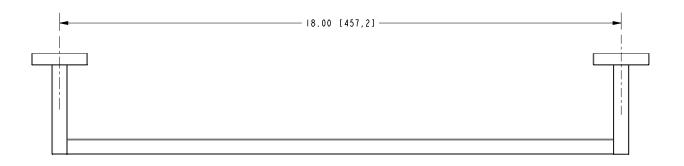

ns



#### **Colors / Finishes**

10B: Oil Rubbed Bronze
15: Polished Nickel
15S: Satin Nickel - PVD
26: Polished Chrome

• Other: Refer to the Newport Brass catalog for additional color/finish options.

| Specified Model |               |                               |
|-----------------|---------------|-------------------------------|
| Model           | Description   | Colors   Finishes             |
| 2020-1230       | 18" Towel Bar | □ 10B □ 15 □ 15S □ 26 □ Other |

## Product Specification Add "Color / Finish" suffix to Model number, below.

The Towel Bar shall be made of solid metal construction. Towel Bar shall complement Newport Brass Cube 2 product series. Towel Bar shall be Newport Brass Model 2020-1230/\_\_\_\_\_.

# 2020-1230

## **PRODUCT DIMENSIONS** (Units are in inches)